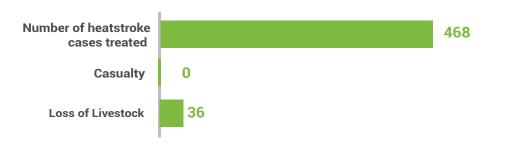

| Number of heatstroke cases treated | Casualty | Loss of<br>Livestock |  |  |
|------------------------------------|----------|----------------------|--|--|
| 468                                | 0        | 36                   |  |  |

#### Heat Stroke Report (Period Covered 1500 hrs 14-04-2025 - 1500 hrs 20-05-2025)

468 75 0 36

Total Number of heatstroke cases treated last 48 Hrs Number of heatstroke cases treated Loss of Livestock

|     | Division     | District                | Number of heatstroke cases treated |        |          | Casualty (if any) |      |        | Loss of Livestock |       |                |                 |       |                  |
|-----|--------------|-------------------------|------------------------------------|--------|----------|-------------------|------|--------|-------------------|-------|----------------|-----------------|-------|------------------|
| Sr# |              |                         | Male                               | Female | Children | Total             | Male | Female | Children          | Total | Goat/<br>Sheep | Buffalo/<br>Cow | Camel | Other<br>Animals |
| 1   |              | Karachi Malir           | 1                                  | 0      | 0        | 1                 | 0    | 0      | 0                 | 0     | 0              | 0               | 0     | 0                |
| 2   | Karachi      | Karachi Keamari         | 0                                  | 0      | 0        | 0                 | 0    | 0      | 0                 | 0     | 0              | 0               | 0     | 0                |
| 3   |              | Karachi Central         | 0                                  | 0      | 0        | 0                 | 0    | 0      | 0                 | 0     | 0              | 0               | 0     | 0                |
| 4   |              | Hyderabad               | 0                                  | 0      | 0        | 0                 | 0    | 0      | 0                 | 0     | 0              | 1               | 0     | 0                |
| 5   |              | Matiari                 | 3                                  | 2      | 2        | 7                 | 0    | 0      | 0                 | 0     | 0              | 0               | 0     | 0                |
| 6   |              | Tando Allahyar          | 7                                  | 4      | 0        | 11                | 0    | 0      | 0                 | 0     | 0              | 0               | 0     | 0                |
| 7   | Hyderabad    | ТМК                     | 0                                  | 0      | 0        | 0                 | 0    | 0      | 0                 | 0     | 0              | 0               | 0     | 0                |
| 8   |              | Thatta                  | 0                                  | 0      | 0        | 0                 | 0    | 0      | 0                 | 0     | 0              | 0               | 0     | 0                |
| 9   |              | Sujawal                 | 0                                  | 0      | 0        | 0                 | 0    | O      | 0                 | 0     | 0              | 0               | 0     | 0                |
| 10  |              | Badin                   | 0                                  | 0      | 0        | 0                 | 0    | 0      | 0                 | 0     | 0              | 0               | 0     | 0                |
| 11  | Sukkur       | Sukkur                  | 0                                  | 0      | 0        | 0                 | 0    | 0      | 0                 | 0     | 3              | 1               | 0     | 0                |
| 12  |              | Khairpur*               | 26                                 | 7      | 1        | 34                | 0    | 0      | 0                 | 0     | 16             | 0               | 0     | 0                |
| 13  | Shaheed      | Shaheed<br>Benazirabad* | 230                                | 184    | 1        | 415               | 0    | 0      | 0                 | 0     | 0              | 0               | 0     | 0                |
| 14  | Benazirabad* | Naushahro Feroze        | 0                                  | 0      | 0        | 0                 | 0    | 0      | 0                 | 0     | 0              | 0               | 0     | 0                |
| 15  |              | Kamber<br>Shahdadkot    | 0                                  | 0      | 0        | 0                 | 0    | 0      | 0                 | 0     | 0              | 0               | 0     | 0                |
| 16  | Laukana      | Shikarpur               | 0                                  | 0      | 0        | 0                 | 0    | 0      | 0                 | 0     | 0              | 0               | 0     | 0                |
| 17  | Larkana      | Kashmore                | 0                                  | 0      | 0        | 0                 | 0    | 0      | 0                 | 0     | 0              | 0               | 0     | 0                |
| 18  |              | Jacobabad               | 0                                  | 0      | 0        | 0                 | 0    | 0      | 0                 | 0     | 0              | 0               | 0     | 0                |
| 19  |              | Mirpurkhas              | 0                                  | 0      | 0        | 0                 | 0    | 0      | 0                 | 0     | 0              | 0               | 0     | 0                |
| 20  | Mirpurkhas   | Umerkot                 | 0                                  | 0      | 0        | 0                 | 0    | 0      | 0                 | 0     | 0              | 0               | 0     | 0                |
| 21  |              | Tharparkar*             | 0                                  | 0      | 0        | 0                 | 0    | 0      | 0                 | 0     | 15             | 0               | 0     | 0                |
|     |              | Total                   | 267                                | 197    | 4        | 468               | 0    | 0      | 0                 | 0     | 34             | 2               | 0     | 0                |