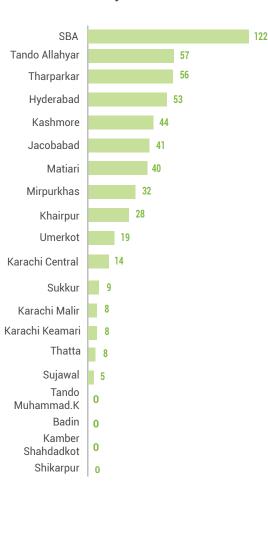

## District Wise Heat Stroke Report

#### Heat Stroke Report (Period Covered 1500 hrs 14-04-2025 - 1500 hrs 20-05-2025)

468 75 0 36

Total Number of heatstroke cases treated last 48 Hrs Number of heatstroke cases treated Loss of Livestock

|     | Division     | District                | Number of heatstroke cases treated |        |          | Casualty (if any) |      |        | Loss of Livestock |       |                |                 |       |                  |
|-----|--------------|-------------------------|------------------------------------|--------|----------|-------------------|------|--------|-------------------|-------|----------------|-----------------|-------|------------------|
| Sr# |              |                         | Male                               | Female | Children | Total             | Male | Female | Children          | Total | Goat/<br>Sheep | Buffalo/<br>Cow | Camel | Other<br>Animals |
| 1   |              | Karachi Malir           | 1                                  | 0      | 0        | 1                 | 0    | 0      | 0                 | 0     | 0              | 0               | 0     | 0                |
| 2   | Karachi      | Karachi Keamari         | 0                                  | 0      | 0        | 0                 | 0    | 0      | 0                 | 0     | 0              | 0               | 0     | 0                |
| 3   |              | Karachi Central         | 0                                  | 0      | 0        | 0                 | 0    | 0      | 0                 | 0     | 0              | 0               | 0     | 0                |
| 4   |              | Hyderabad               | 0                                  | 0      | 0        | 0                 | 0    | 0      | 0                 | 0     | 0              | 1               | 0     | 0                |
| 5   |              | Matiari                 | 3                                  | 2      | 2        | 7                 | 0    | 0      | 0                 | 0     | 0              | 0               | 0     | 0                |
| 6   |              | Tando Allahyar          | 7                                  | 4      | 0        | 11                | 0    | 0      | 0                 | 0     | 0              | 0               | 0     | 0                |
| 7   | Hyderabad    | ТМК                     | 0                                  | 0      | 0        | 0                 | 0    | 0      | 0                 | 0     | 0              | 0               | 0     | 0                |
| 8   |              | Thatta                  | 0                                  | 0      | 0        | 0                 | 0    | 0      | 0                 | 0     | 0              | 0               | 0     | 0                |
| 9   |              | Sujawal                 | 0                                  | 0      | 0        | 0                 | 0    | O      | 0                 | 0     | 0              | 0               | 0     | 0                |
| 10  |              | Badin                   | 0                                  | 0      | 0        | 0                 | 0    | 0      | 0                 | 0     | 0              | 0               | 0     | 0                |
| 11  | Sukkur       | Sukkur                  | 0                                  | 0      | 0        | 0                 | 0    | 0      | 0                 | 0     | 3              | 1               | 0     | 0                |
| 12  |              | Khairpur*               | 26                                 | 7      | 1        | 34                | 0    | 0      | 0                 | 0     | 16             | 0               | 0     | 0                |
| 13  | Shaheed      | Shaheed<br>Benazirabad* | 230                                | 184    | 1        | 415               | 0    | 0      | 0                 | 0     | 0              | 0               | 0     | 0                |
| 14  | Benazirabad* | Naushahro Feroze        | 0                                  | 0      | 0        | 0                 | 0    | 0      | 0                 | 0     | 0              | 0               | 0     | 0                |
| 15  |              | Kamber<br>Shahdadkot    | 0                                  | 0      | 0        | 0                 | 0    | 0      | 0                 | 0     | 0              | 0               | 0     | 0                |
| 16  | Laukana      | Shikarpur               | 0                                  | 0      | 0        | 0                 | 0    | 0      | 0                 | 0     | 0              | 0               | 0     | 0                |
| 17  | Larkana      | Kashmore                | 0                                  | 0      | 0        | 0                 | 0    | 0      | 0                 | 0     | 0              | 0               | 0     | 0                |
| 18  |              | Jacobabad               | 0                                  | 0      | 0        | 0                 | 0    | 0      | 0                 | 0     | 0              | 0               | 0     | 0                |
| 19  |              | Mirpurkhas              | 0                                  | 0      | 0        | 0                 | 0    | 0      | 0                 | 0     | 0              | 0               | 0     | 0                |
| 20  | Mirpurkhas   | Umerkot                 | 0                                  | 0      | 0        | 0                 | 0    | 0      | 0                 | 0     | 0              | 0               | 0     | 0                |
| 21  |              | Tharparkar*             | 0                                  | 0      | 0        | 0                 | 0    | 0      | 0                 | 0     | 15             | 0               | 0     | 0                |
|     |              | Total                   | 267                                | 197    | 4        | 468               | 0    | 0      | 0                 | 0     | 34             | 2               | 0     | 0                |